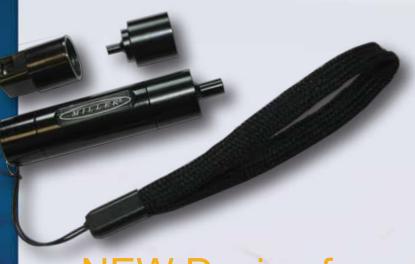

## **NEW Design for Continued Reliability!**

## CCT-2 Fiber Continuity Tester

- Provides a high intensity, long-lasting red LED light source that transmits light instantly and accurately down the fiber to a maximum range of
- New design allows for a more economically priced tool.
- Designed for field use and provides a simple inexpensive check of fiber continuity.
- · Compatible with both single mode and multi
- Compatible with almost all types of connectors including ST, FC, SC, LC and MT-RJ. Uses (3) each LR41 or AG3 batteries (included).
- Push button operation.
- CE certified.
- RoHS compliant.
- 5 lumens, 60mW @ 30mA, 620-640nm.
- Part No.: 81140